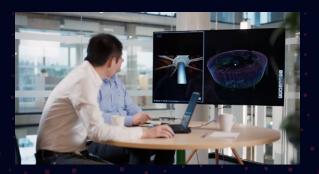

### **Scout Portal**

The Scout Portal is a powerful cloud-based tool for the livestreaming, capture, storage, and analysis of data for your confined space inspection needs.

- Inspection live-streaming
- Findings annotation
- **Report Generation**
- Cloud data storage
- ML-based data analysis
- Data integration via API

Live streaming to the Scout Portal via internet or built-in 4G

Scout Portal API integrates with existing asset data ecosystem