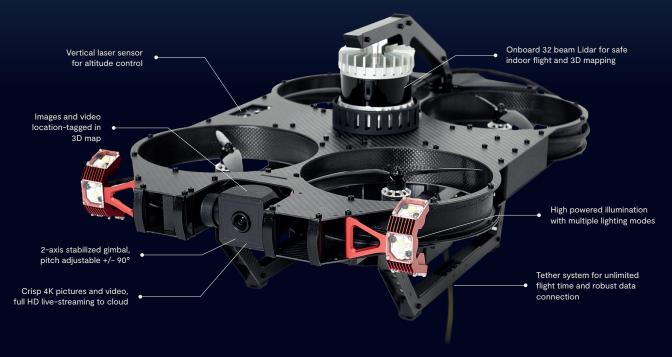

## **Scout 137 Drone System**

A tethered drone system for safe inspection of confined spaces and indoor industrial assets.

- Situational awareness
- Non-entry inspection
- **Unlimited flight-time**
- Stable flight, better data
- Inspection live-streaming

# Fully digitalize your inspection process with our complete inspection system

Lidar provides locationtagged inspection data and situational awareness

Tether allows unlimited flight-time and stress-free on-site efficiency