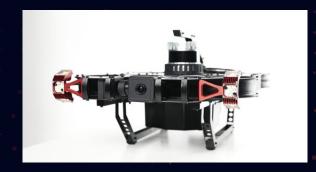

## **Scout 137 Drone System**

A tethered drone system for safe inspection of confined spaces and indoor industrial assets.

- Situational awareness
- Non-entry inspection
- **Unlimited flight-time**
- Stable flight, better data
- Inspection live-streaming