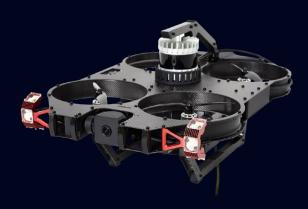

## **Scout 137 Drone System**

A tethered drone system for safe inspection of confined spaces and indoor industrial assets.

- Situational awareness
- Non-entry inspection
- **Unlimited flight-time**
- Stable flight, better data
- Inspection live-streaming

# Fully digitalize your inspection process with our complete inspection system

Lidar provides locationtagged inspection data and situational awareness

Tether allows unlimited flight-time and stress-free on-site efficiency